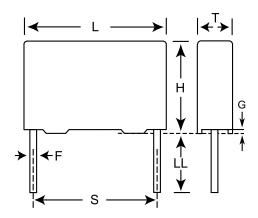

## KEMET Part Number: F611DY106K160ZLH0J

## F611, Film, Metallized Polyester, Commercial Grade, 10 uF, 10%, 160 V, 85C, Lead Spacing = 22.5mm

| Dimensions |                 |
|------------|-----------------|
| L          | 26mm MAX        |
| Н          | 24.5mm MAX      |
| Т          | 15.5mm MAX      |
| S          | 22.5mm +/-0.4mm |
| LL         | 17mm -1mm       |
| F          | 0.8mm +/-0.05mm |
| G          | 0.5mm NOM       |